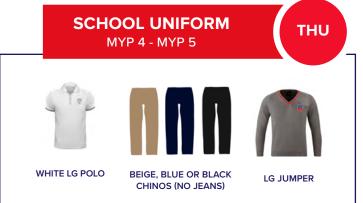

| MON FORMAL UNIFORM<br>MYP 4 - MYP 5         |        |             |                                          | OL UNIFORM<br>YP 4 - MYP 5                | TUE       |
|---------------------------------------------|--------|-------------|------------------------------------------|-------------------------------------------|-----------|
|                                             |        | L           | a la | n n n                                     |           |
| BLAZER<br>WHITE SHIRT, TROUSERS<br>OR SKIRT | LG TIE | BLACK SHOES | WHITE LG POLO                            | BEIGE, BLUE OR BLACK<br>CHINOS (NO JEANS) | LG JUMPER |