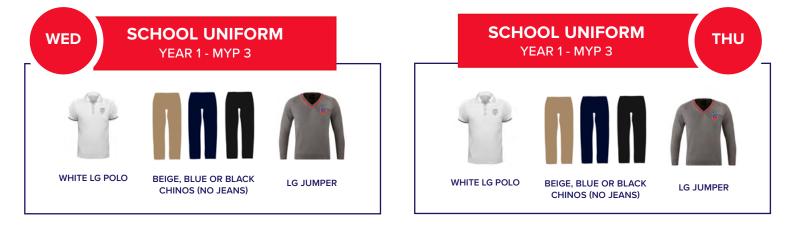

## SCHOOL UNIFORM YEAR 1 to MYP 3

| MON                                    | MON FORMAL UNIFORM<br>YEAR 1 - MYP 3 |             |  | SCHOOL UNIFORM<br>YEAR 1 - MYP 3 |                                           |           |
|----------------------------------------|--------------------------------------|-------------|--|----------------------------------|-------------------------------------------|-----------|
|                                        |                                      | L.          |  | A REL                            |                                           |           |
| BLAZER<br>WHITE SHIRT, TRO<br>OR SKIRT | OUSERS                               | BLACK SHOES |  | WHITE LG POLO                    | BEIGE, BLUE OR BLACK<br>CHINOS (NO JEANS) | LG JUMPER |