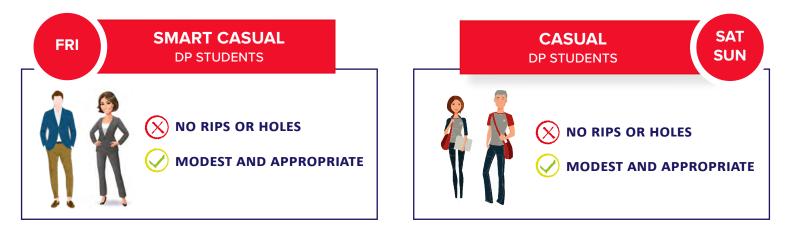

SMART CASUAL: Smart casual means a shirt, jacket, chinos or skirt. Jeans and T-shirts, dirty clothes, rips or holes are not acceptable for smart casual attire.

# SCHOOL UNIFORM DP 1 to DP 2

SMART CASUAL: Smart casual means a shirt, jacket, chinos or skirt. Jeans and T-shirts, dirty clothes, rips or holes are not acceptable f or smart casual attire.