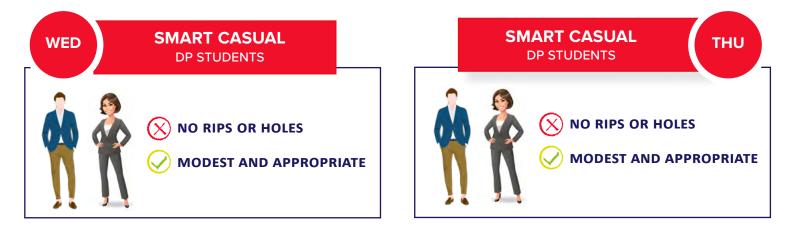

SMART CASUAL: Smart casual means a shirt, jacket, chinos or skirt. Jeans and T-shirts, dirty clothes, rips or holes are not acceptable for smart casual attire.

# SCHOOL UNIFORM DP 1 to DP 2

SMART CASUAL: Smart casual means a shirt, jacket, chinos or skirt. Jeans and T-shirts, dirty clothes, rips or holes are not acceptable f or smart casual attire.