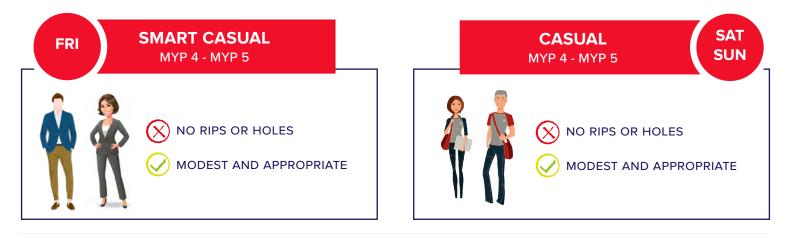

SMART CASUAL: Smart casual means a shirt, jacket, chinos or skirt. Jeans and T-shirts, dirty clothes, rips or holes are not acceptable for smart casual attire.

# SCHOOL UNIFORM DP 1 to DP 2

SMART CASUAL: Smart casual means a shirt, jacket, chinos or skirt. Jeans and T-shirts, dirty clothes, rips or holes are not acceptable f or smart casual attire.