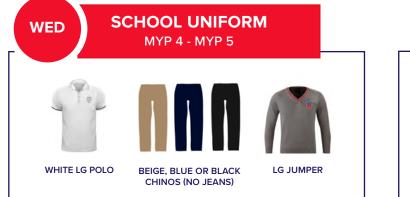

| MON FORMAL UNIFORM<br>MYP 4 - MYP 5         |        |             |                                          | OL UNIFORM<br>YP 4 - MYP 5                | TUE       |
|---------------------------------------------|--------|-------------|------------------------------------------|-------------------------------------------|-----------|
|                                             |        | L           | a la | n n n                                     |           |
| BLAZER<br>WHITE SHIRT, TROUSERS<br>OR SKIRT | LG TIE | BLACK SHOES | WHITE LG POLO                            | BEIGE, BLUE OR BLACK<br>CHINOS (NO JEANS) | LG JUMPER |