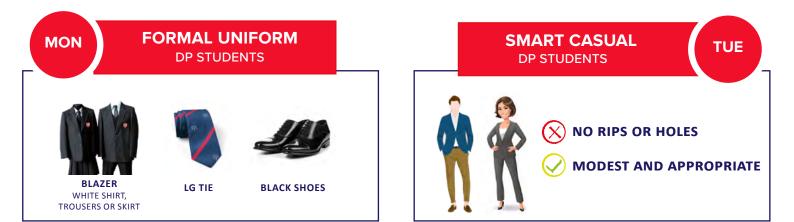

| MON FORMAL UNIFORM<br>MYP 4 - MYP 5         |        |             |                                          | OL UNIFORM<br>YP 4 - MYP 5                | TUE       |
|---------------------------------------------|--------|-------------|------------------------------------------|-------------------------------------------|-----------|
|                                             |        | L           | a la | n n n                                     |           |
| BLAZER<br>WHITE SHIRT, TROUSERS<br>OR SKIRT | LG TIE | BLACK SHOES | WHITE LG POLO                            | BEIGE, BLUE OR BLACK<br>CHINOS (NO JEANS) | LG JUMPER |

SMART CASUAL: Smart casual means a shirt, jacket, chinos or skirt. Jeans and T-shirts, dirty clothes, rips or holes are not acceptable for smart casual attire.

# SCHOOL UNIFORM DP 1 to DP 2

SMART CASUAL: Smart casual means a shirt, jacket, chinos or skirt. Jeans and T-shirts, dirty clothes, rips or holes are not acceptable f or smart casual attire.