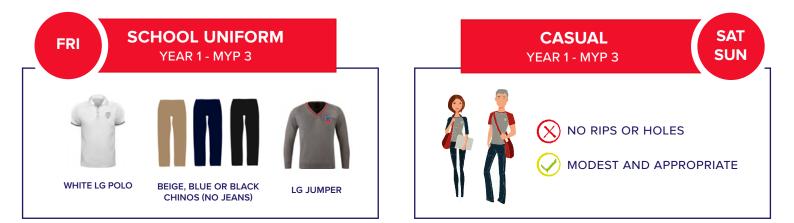

SMART CASUAL: Smart casual means a shirt, jacket, chinos or skirt. Jeans and T-shirts, dirty clothes, rips or holes are not acceptable for smart casual attire.

# SCHOOL UNIFORM DP 1 to DP 2

SMART CASUAL: Smart casual means a shirt, jacket, chinos or skirt. Jeans and T-shirts, dirty clothes, rips or holes are not acceptable f or smart casual attire.