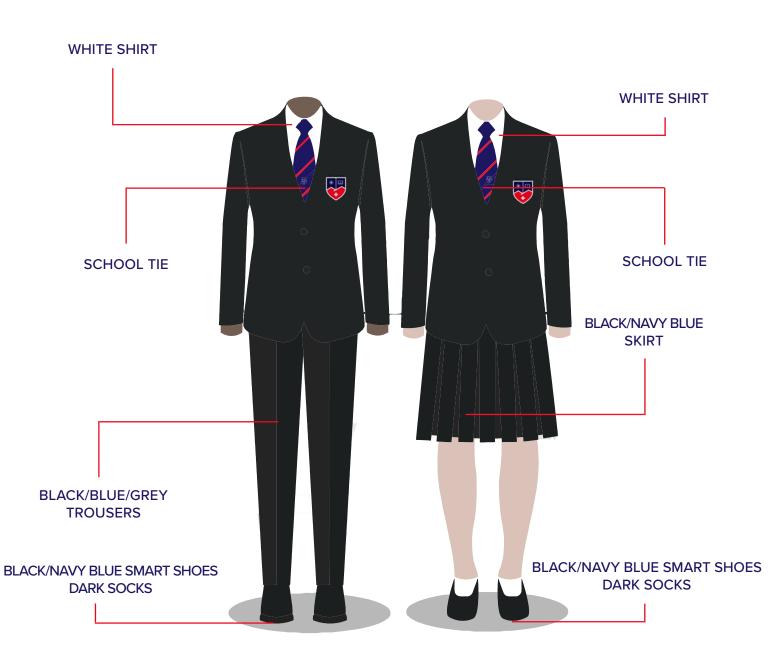

# FORMAL UNIFORM YEAR 1 to DP 2

The images shown here are for illustrative purposes only.