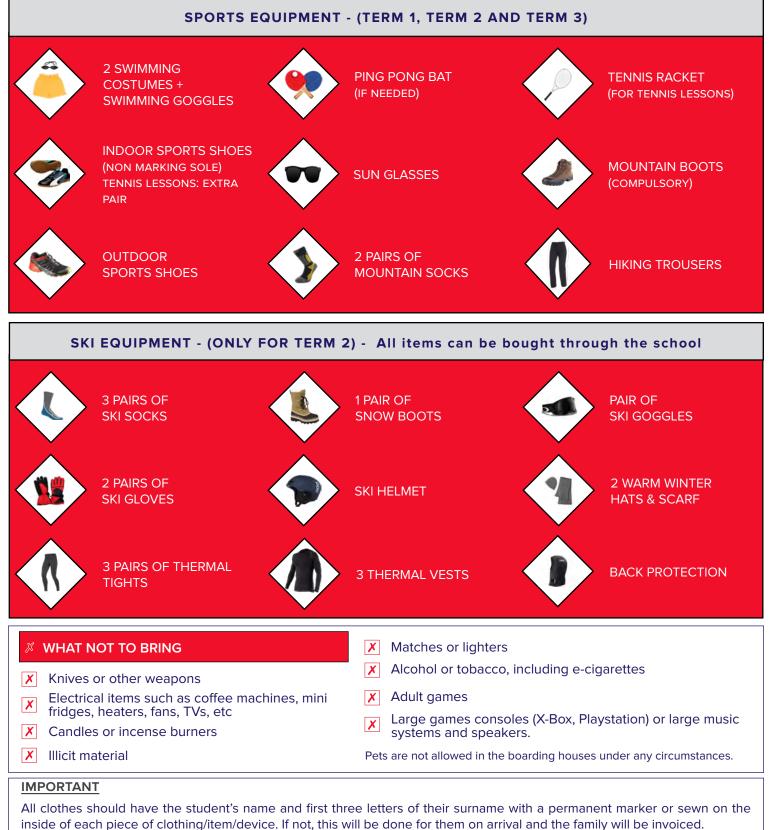

### **CLOTHING LIST FOR BOARDERS** SCHOOL YEAR

Our alpine campus is located at 1,300 m above sea level and it is important to remember to bring appropriate clothing, especially footwear, for the winter months.

#### CLOTHING LIST FOR BOARDERS SCHOOL YEAR

Example: John Smith - Write: John Smi.

Students are discouraged from bringing expensive personal items. Any that are brought should be clearly marked and a record should be kept of the serial numbers or identifiable features. Parents' personal insurance should cover all valuables. The school does not take responsibility for any loss or damage.