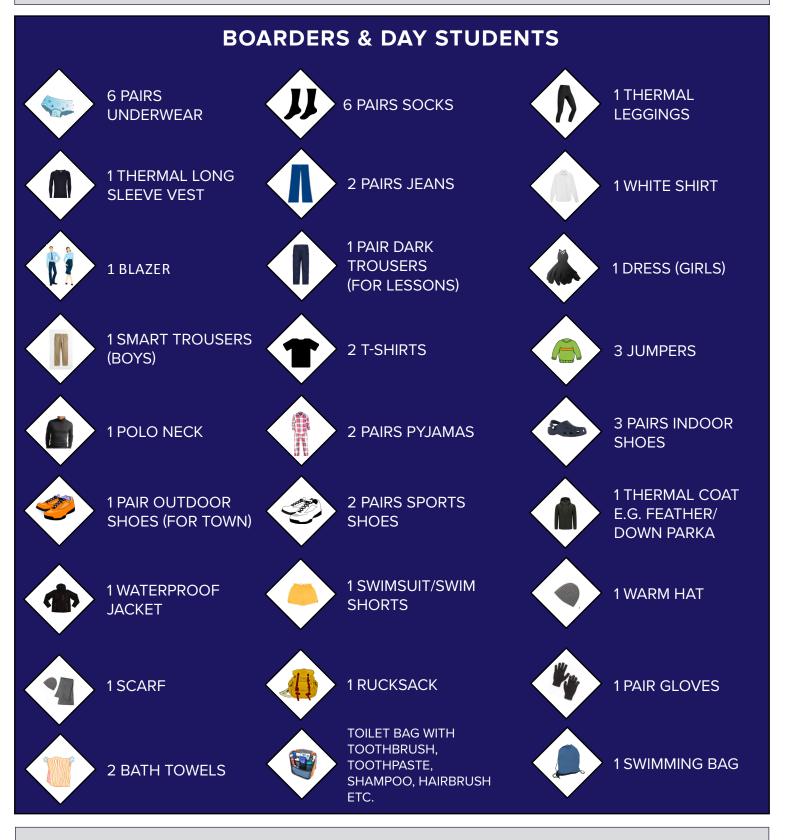

## WINTER CAMP - WHAT TO BRING

The ski helmet<sup>\*</sup> (if not brought by the student) and back protection will be provided by the school. All luggage should be labelled. Please do not bring any other items. The school is not responsible for any items which have not been labelled. Please note all the images above are for illustration purposes only.